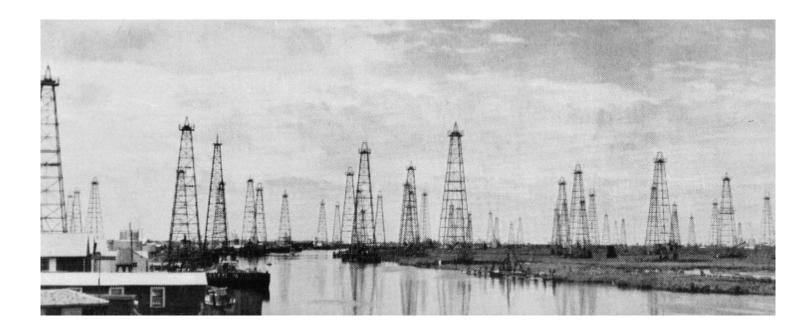

#### Chairman's Column

Last month twenty of our members attended the Joint Societies API Lunch downtown at the Roosevelt Hotel. John Young, the President of Jefferson Parish and candidate for Lt. Governor was the keynote speaker.

This month, we will be back at Andrea's, for the annual "no speaker lunch and bull session".

We recently received a check for \$8,875.12, as our "host chapter" share of the profits from the June Convention. In connection with this "windfall" our chapter has made a donation of \$1,750.00 to the SIPES Foundation Scholarship Fund. Ken Huffman, very generously, made a personal donation of \$2,250.00 to the same fund, for a total contribution of \$4,000.00 from the New Orleans area.

Roy Walther recently emailed a few of you who have not sent in your fall dues. Please check your records and respond if you are in this number!

Louis E. Lemarié

**New Orleans Chapter Newsletter** 

Society of Independent Professional Earth Scientists December 2014