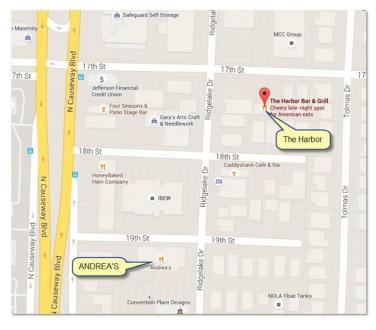

The Harbor Bar and Grill

3024 17th Street Metairie, LA 70002 (2 blocks north of Andrea's Restaurant)

If you are interested in joining our Society please contact: Eric Broadbridge eric@northcoastoil.com

# Tuesday, April 19th The Harbor Bar & Grill - Metairie

Registration & Networking - 11:30 AM
No Talk-Just Crawfish & Beer!

**Reservations and guests:** Carol St. Germain - 504-267-3466