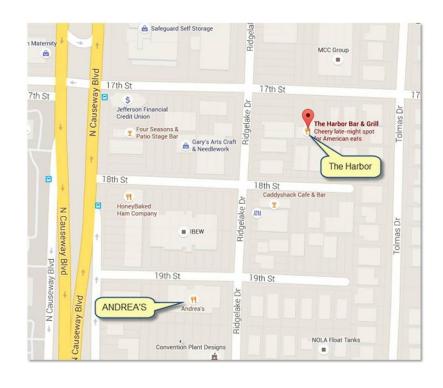

This month we will be holding the 3rd annual "membership crawfish boil at the Harbor Bar and Grill on 17th Street, just a couple of blocks from Andrea's. As in the past, prospective members can attend at no cost, but they should be sponsored by a member. This policy is in effect for every meeting, except the May Dinner. Since we need to give the Harbor as accurate a number as possible, please let Carol know if you plan to be there and if you will bring a prospective member or other guests.

The Harbor Bar and Grill 3024 17th Street Metairie, LA 70002 (2 blocks north of Andrea's Restauran)

If you are interested in joining our Society please contact: Eric Broadbridge eric@northcoastoil.com