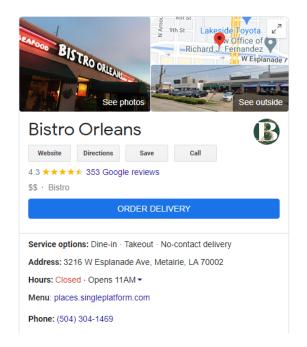

## Thursday, December 19th Bistro Orleans - Metairie

Registration & Networking - 11:15 AM (note the longer "cocktail time" Lunch and Open Mic - Noon Reservations and guests: Eric Broadbridge 504-884-0049